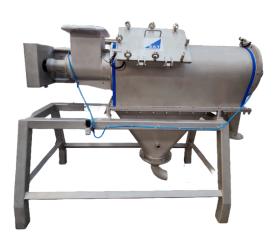

# **Centrifugal (Rotary) Sifter**

**High Throughput** 

No Vibration

**Robust Construction** 

**Dust Free Operation** 

**Simple Maintenance** 

Gravity & Inline Version Available

# Design:

The product is metered into the sifter via the inlet section. This can be achieved by a rotary airlock valve or a metering screw

The screw profile of the impeller introduces the material in the screening chamber where it is gently swirled through the mesh by the fluidizing bars

The undersize (fines) drop through while coarser particles are carried to the oversize chamber and discharged

Provision of an adjustable baffle plate at the end of the screen facilitates adjustment to ensure that no fines can enter the coarse section