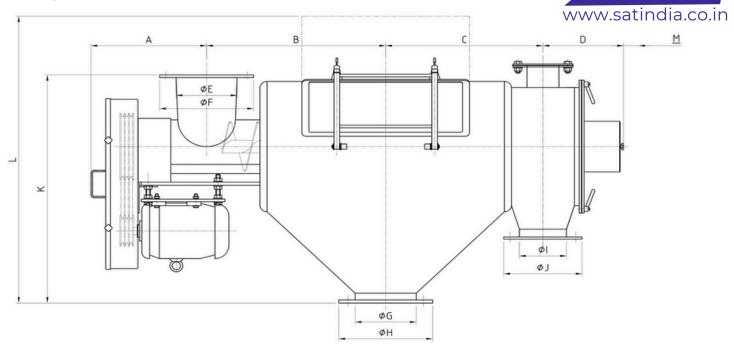

## **Drawing & Dimension Table:**

| Size   | Α   | В   | С   | D   | E   | F   | G   | Н   | I   | J   | K   | L    | M    |
|--------|-----|-----|-----|-----|-----|-----|-----|-----|-----|-----|-----|------|------|
| SCR-08 | 390 | 540 | 515 | 288 | 203 | 336 | 219 | 336 | 168 | 280 | 845 | 1070 | 1600 |
| SCR-12 | 415 | 640 | 565 | 288 | 219 | 336 | 219 | 336 | 168 | 280 | 875 | 1100 | 1750 |
| SCR-16 | 420 | 640 | 565 | 312 | 219 | 336 | 219 | 336 | 168 | 280 | 945 | 170  | 1850 |

Note: Higher sizes available on request