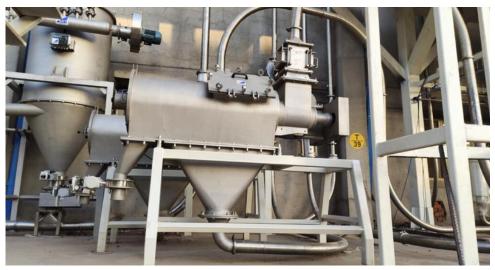

# **Centrifugal (Rotary) Sifter**

**High Throughput** 

No Vibration

**Robust Construction** 

**Dust Free Operation** 

**Simple Maintenance** 

Gravity & Inline Version Available

# Design:

The product is metered into the sifter via the inlet section. This can be achieved by a rotary airlock valve or a metering screw

The screw profile of the impeller introduces the material in the screening chamber where it is gently swirled through the mesh by the fluidizing bars

The undersize (fines) drop through while coarser particles are carried to the oversize chamber and discharged

Provision of an adjustable baffle plate at the end of the screen facilitates adjustment to ensure that no fines can enter the coarse section