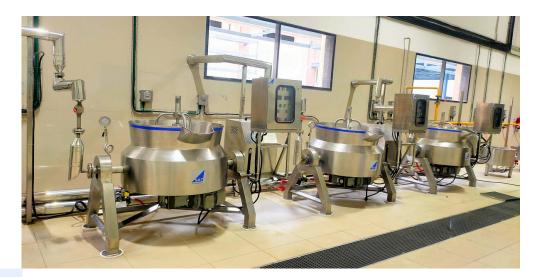

# **Cooking Kettle**

Efficient and Thorough Mixing

Versatility in Handling Different Materials

**Short Mixing Time** 

Consistent and Uniform Product Quality

**Energy-Efficient Design** 

**Higher Mix Blend Ratio** 

## Design:

A cooking kettle is a versatile kitchen appliance that offers various cooking methods in a single device. It can be used for boiling, simmering, steaming, and even frying. The kettle's design allows for efficient heat distribution, making it suitable for preparing a wide range of recipes quickly and easily