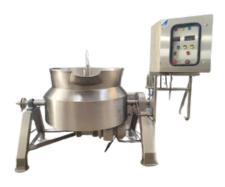

# **Cooking Kettle**

Efficient and Thorough Mixing

Versatility in Handling Different Materials

**Short Mixing Time** 

Consistent and Uniform Product Quality

**Energy-Efficient Design** 

**Higher Mix Blend Ratio** 

## Design:

A cooking kettle is a versatile kitchen appliance that offers various cooking methods in a single device. It can be used for boiling, simmering, steaming, and even frying. The kettle's design allows for efficient heat distribution, making it suitable for preparing a wide range of recipes quickly and easily

#### **Technical Data:**

SS 304 / SS 316 Construction