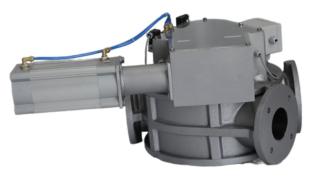

# Dual Tunnel Diverter Valve Plug Type Diverter Valve (DTDV)

## Design:

The Dual Tunnel Diverter valve also known as Plug Type Diverter Valve is designed to divert / combine from one / two sources to two / one destinations in dilute or dense phase pneumatic transport of solids in powder or granular form

#### **Technical Data:**

- Cast aluminum construction with all product contact parts in SS 304 / SS 316
- Pressure range: Upto 6 bar(g)
- Temperature range: -20 upto 100 deg C
- Fully pre-wired with integrated terminal box