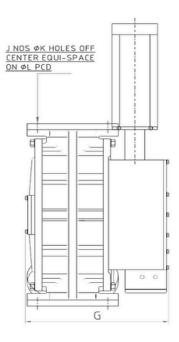

# **Drawing & Dimension Table:**

| Size | Α   | В   | С   | D   | ID  | Е  | F   | G   | Н   | ı   | J | K  | ı   | М   |
|------|-----|-----|-----|-----|-----|----|-----|-----|-----|-----|---|----|-----|-----|
|      | ļ   |     |     | 115 |     |    |     | _   |     |     |   | 10 | 400 |     |
| 50   | 120 | 160 | 160 | 115 | 51  | 16 | 260 | 175 | 270 | 30  | 4 | 12 | 100 | 130 |
| 65   | 165 | 240 | 240 | 185 | 71  | 16 | 343 | 330 | 430 | 43  | 4 | 18 | 145 | 205 |
| 80   | 200 | 260 | 260 | 200 | 83  | 18 | 400 | 350 | 480 | 50  | 4 | 18 | 160 | 230 |
| 100  | 225 | 300 | 275 | 230 | 102 | 18 | 453 | 380 | 540 | 60  | 8 | 18 | 180 | 26  |
| 125  | 275 | 360 | 290 | 250 | 127 | 20 | 525 | 400 | 640 | 75  | 8 | 18 | 210 | 335 |
| 150  | 340 | 430 | 390 | 285 | 152 | 20 | 690 | 370 | 750 | 102 | 8 | 22 | 240 | 430 |