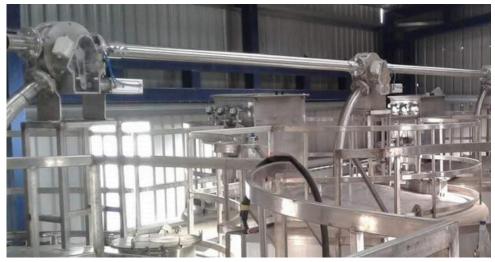

## **Applications**

- Product diversion for lean (dilute) phase conveying - pressure or vacuum mode
- Product diversion for dense phase conveying pressure or vacuum mode

## Design:

The Dual Tunnel Diverter valve also known as Plug Type Diverter Valve is designed to divert / combine from one / two sources to two / one destinations in dilute or dense phase pneumatic transport of solids in powder or granular form