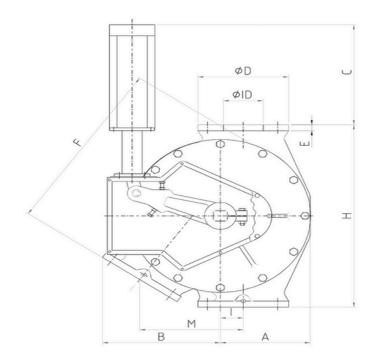

# **Drawing & Dimension Table:**

| Size | Α   | В   | С   | D   | ID  | Е  | F   | G   | Н   | ı   | J | K  | ı   | М   |
|------|-----|-----|-----|-----|-----|----|-----|-----|-----|-----|---|----|-----|-----|
|      | ļ   |     |     | 115 |     |    |     | _   |     |     |   | 10 | 400 |     |
| 50   | 120 | 160 | 160 | 115 | 51  | 16 | 260 | 175 | 270 | 30  | 4 | 12 | 100 | 130 |
| 65   | 165 | 240 | 240 | 185 | 71  | 16 | 343 | 330 | 430 | 43  | 4 | 18 | 145 | 205 |
| 80   | 200 | 260 | 260 | 200 | 83  | 18 | 400 | 350 | 480 | 50  | 4 | 18 | 160 | 230 |
| 100  | 225 | 300 | 275 | 230 | 102 | 18 | 453 | 380 | 540 | 60  | 8 | 18 | 180 | 26  |
| 125  | 275 | 360 | 290 | 250 | 127 | 20 | 525 | 400 | 640 | 75  | 8 | 18 | 210 | 335 |
| 150  | 340 | 430 | 390 | 285 | 152 | 20 | 690 | 370 | 750 | 102 | 8 | 22 | 240 | 430 |