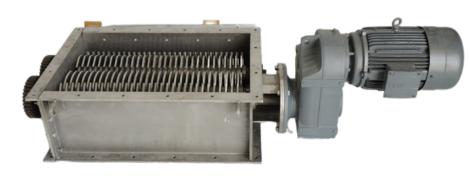

#### **Design:**

The lump crusher is ideal for making a crushing operation of material having a tendency to form clumps. The rapid rotation of the blades causes the fragmentation of lump

SAT lump breakers are the perfect solution for grinding materials that tend to form lumps. The lump crusher allows to break the lumps that form during the production or transportation process of friable materials in powder or grain. The fast rotation of specially shaped blades through a fixed mesh gives an efficient lump breaking action. The presence of two rotors allows high throughputs if required

## **Capacity & Specification Table :**

| Туре       | Α    | В   | С   | D   | E   |
|------------|------|-----|-----|-----|-----|
| Twin Shaft | 1700 | 685 | 730 | 600 | 600 |

| Туре         | Α   | В   | С   | D   | Е   |
|--------------|-----|-----|-----|-----|-----|
| Single Shaft | 910 | 700 | 475 | 300 | 300 |