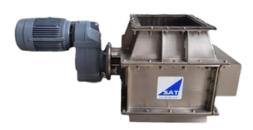

# Lump Breaker

Durable, Heavy Duty Construction Ensuring Long Service Lifespan

Mild Steel or Stainless Steel Models Available, Depending upon the Application

Easy Installation and Maintenance

### Applications

- Customized solutions
  single shaft / twin shaft
- Integrated designs with bag-dump workstations or bulk bag unloading systems available
- Superior de-lumping for optimized product handling

#### **Design:**

The lump crusher is ideal for making a crushing operation of material having a tendency to form clumps. The rapid rotation of the blades causes the fragmentation of lump

SAT lump breakers are the perfect solution for grinding materials that tend to form lumps. The lump crusher allows to break the lumps that form during the production or transportation process of friable materials in powder or grain. The fast rotation of specially shaped blades through a fixed mesh gives an efficient lump breaking action. The presence of two rotors allows high throughputs if required