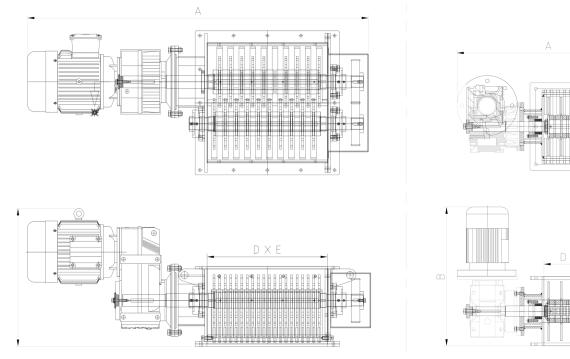

## **Capacity & Specification Table :**

| Туре       | Α    | В   | С   | D   | E   |
|------------|------|-----|-----|-----|-----|
| Twin Shaft | 1700 | 685 | 730 | 600 | 600 |

| Туре         | Α   | В   | С   | D   | Е   |
|--------------|-----|-----|-----|-----|-----|
| Single Shaft | 910 | 700 | 475 | 300 | 300 |