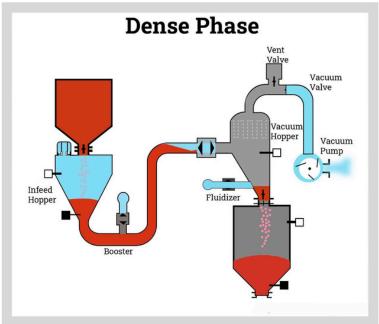

#### **Technical Data:**

- · Completely customised System Design based on exact client requirements
- Material of Construction in Mild Steel / SS 304 / SS 316
- System capacities upto 100 tph with conveying distances upto 500 meters
- · Lean (Dilute), Dense Phase and Mixed Phase system options available based on product requirements
- Complete Project Execution from Concept to Commissioning
- Turnkey Project Execution with all Structural work, Electrical and Control Automation