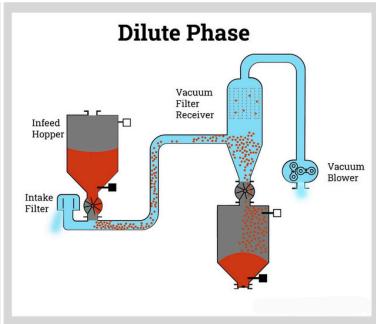

# Design:

WHY CHOOSE PNEUMATIC CONVEYING?

Pneumatic conveying offers a number of key advantages over alternatives

- Totally enclosed dust-free, spill-free and impervious to environmental conditions or contamination
- Very few moving parts long operating life and very-low maintenance
- Low power consumption economic advantages over many other conveying techniques
- Single and multi-point pick-up and delivery
- Design flexibility
- Clean and quiet can help with environmental and health & safety issue

#### **Technical Data:**

- · Completely customised System Design based on exact client requirements
- Material of Construction in Mild Steel / SS 304 / SS 316
- System capacities upto 100 tph with conveying distances upto 500 meters
- · Lean (Dilute), Dense Phase and Mixed Phase system options available based on product requirements
- Complete Project Execution from Concept to Commissioning
- Turnkey Project Execution with all Structural work, Electrical and Control Automation