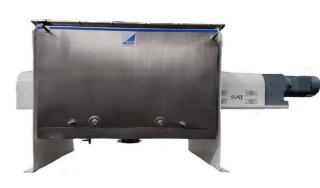

#### **Design**:

The Industrial Roaster is a versatile solution designed for roasting a wide range of products, including spices, grains, cereals, flours, pulses, seeds, nuts, and granulated items. Our distinguished range of roasters is available in various sizes. This machine effectively reduces moisture content and extends the shelf life of these products.

Key features of the Roster Machine include its ability to meet the specific roasting and moisture reduction requirements, ensuring an extended shelf life. The machine maintains a consistent temperature with an automatic temperature setting, allowing for uniform mixing and optimal results.