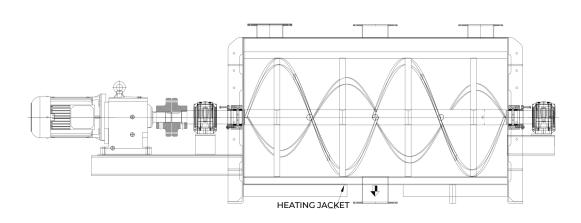

# Advantages

- Uses electrically heated oil/steam
  as the medium for consistent
  temperature control
- Indirect heating via an external jacket for uniform heat distribution
- Ensures consistent texture and flavor across the entire batch
- Insulated design to minimize heat loss and improve energy efficiency

#### **Design**:

The Industrial Roaster is a versatile solution designed for roasting a wide range of products, including spices, grains, cereals, flours, pulses, seeds, nuts, and granulated items. Our distinguished range of roasters is available in various sizes. This machine effectively reduces moisture content and extends the shelf life of these products.

Key features of the Roster Machine include its ability to meet the specific roasting and moisture reduction requirements, ensuring an extended shelf life. The machine maintains a consistent temperature with an automatic temperature setting, allowing for uniform mixing and optimal results.