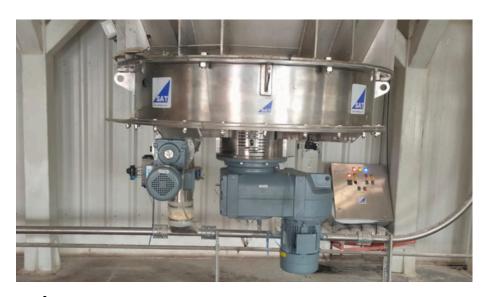

#### **Design:**

SAT Rotary Bin Discharger is a flanged equipment to be mounted on new / existing hoppers or silos

Several applications have limited room height for a conventional conical hopper installation and SAT, Rotary Bin Dischargers perfectly take care of such applications