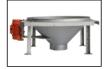

# **Rotary Bin Discharger (RBD)**

Continuous Uniform Discharge

Discharge to Multiple Ports Simultaneously

Works Great with Poor Flowing Powders

#### **Design:**

SAT Rotary Bin Discharger is a flanged equipment to be mounted on new / existing hoppers or silos

Several applications have limited room height for a conventional conical hopper installation and SAT, Rotary Bin Dischargers perfectly take care of such applications