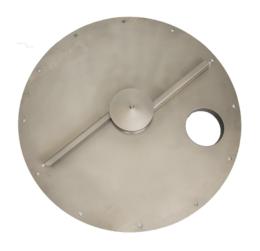

#### **Design:**

SAT Rotary Bin Discharger is a flanged equipment to be mounted on new / existing hoppers or silos

Several applications have limited room height for a conventional conical hopper installation and SAT, Rotary Bin Dischargers perfectly take care of such applications

With upto 3 product outlets you can ensure material to flow uniformly at 3 destinations together with a uniform flow rate