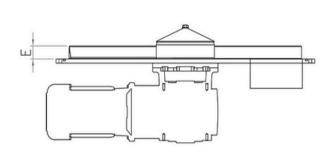

## **Drawing & Dimension Table:**

C

ø D

Ε

#### 690 600 650 240 200 30 750 855 300 200 815 30 900 1030 975 360 200 30 1000 1140 1090 400 200 50 1200 1370 1300 480 250 50 1500 1700 1630 600 250 50

В