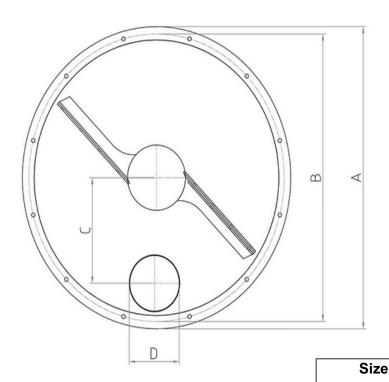

## **Drawing & Dimension Table:**

C

ø D

Ε

#### 690 600 650 240 200 30 750 855 300 200 815 30 900 1030 975 360 200 30 1000 1140 1090 400 200 50 1200 1370 1300 480 250 50 1500 1700 1630 600 250 50

В

Α